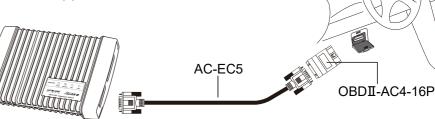

## Connection

1. The Smart phone or tablet download the iSCAN-e Online app from our official website at www.autolandscientech.com. under iSCAN-e section.

iSCAN e

iSCAN e Software Download

- ◆ iSCAN-e Offline app
- ◆ iSCAN-e Online app
- \* The Smart phone or tablet requires internal storage 32G or above, and Android 6.0.
- 2. Connect OB15-DM to the vehicle with AC-EC5 & OBD-II adaptor.
- 3. Turn on the Bluetooth feature on the Android device. Launch iSCAN-e Online app, and connect the app with OB15-DM via Bluetooth.