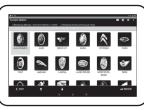

Vehicle Selection

Asia Option

**Europe Option** 

5. Diagnostic

Vehicle information

Read fault code

Data stream

Waveform comparison