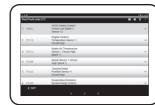

Vehicle Selection

Asia Option

**Europe Option** 

5. Diagnostic

Vehicle information

Read fault code

Data stream

Waveform comparison