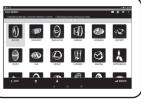

Vehicle Selection

Asia Option

**Europe Option** 

5. Diagnostic

Vehicle information

Read fault code

Data stream

Waveform comparison