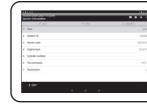

Vehicle Selection

Asia Option

**Europe Option** 

5. Diagnostic

Vehicle information

Read fault code

Data stream

Waveform comparison