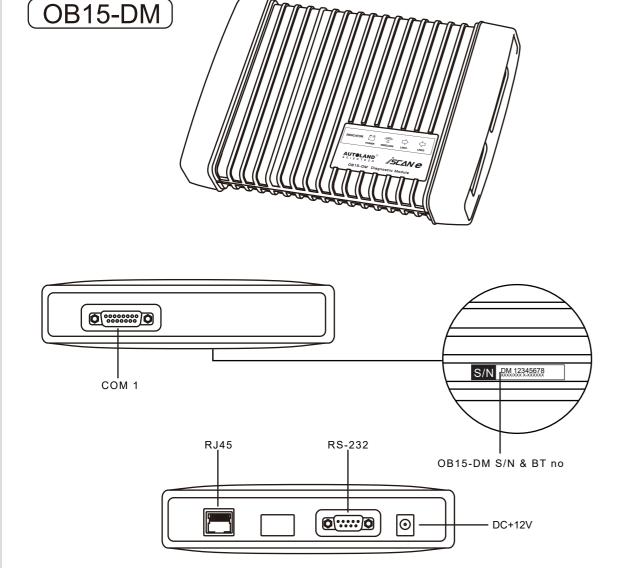

## iSCAN-e On-Line Diagnostic

- 1. The Smart phone or tablet requires internal storage 32G or above, and Android 6.0.
- 2. Download iSCAN-e Online app from our official website at www.autolandscientech.com, under iSCAN-e section.
- Connect OB15-DM to vehicle.
- 4. Launch iSCAN-e Online app, connect the app to OB15-DM via Bluetooth.
- 5. Start to diagnose vehicle.

## Connection

1. The Smart phone or tablet download the iSCAN-e Online app from our official website at www.autolandscientech.com. under iSCAN-e section.

iSCAN e

iSCAN e Software Download

- ◆ iSCAN-e Offline app
- ◆ iSCAN-e Online app
- \* The Smart phone or tablet requires internal storage 32G or above, and Android 6.0.
- 2. Connect OB15-DM to the vehicle with AC-EC5 & OBD-II adaptor.
- 3. Turn on the Bluetooth feature on the Android device. Launch iSCAN-e Online app, and connect the app with OB15-DM via Bluetooth.

4. iSCAN-e system automatically searches and pairs to OB15-DM's Bluetooth.

After completing the connection, please enter user & password to Login.

to enter password to start diagnosis.

Login to the main page, select SET UP and then enter "Online Activation / YUP Renewal"